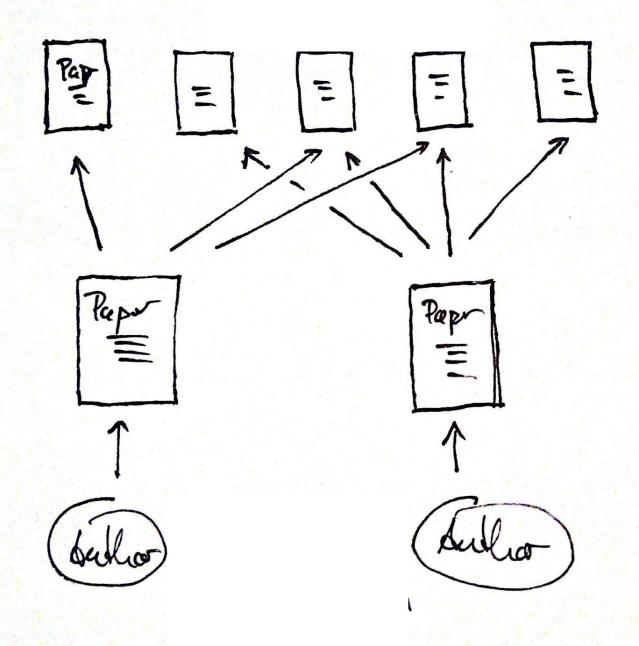

# Open access to

Full text

Hyperlinks (Citations)

# The truth is: Computers can solve this problem so easily.

(Like Google solved web search)