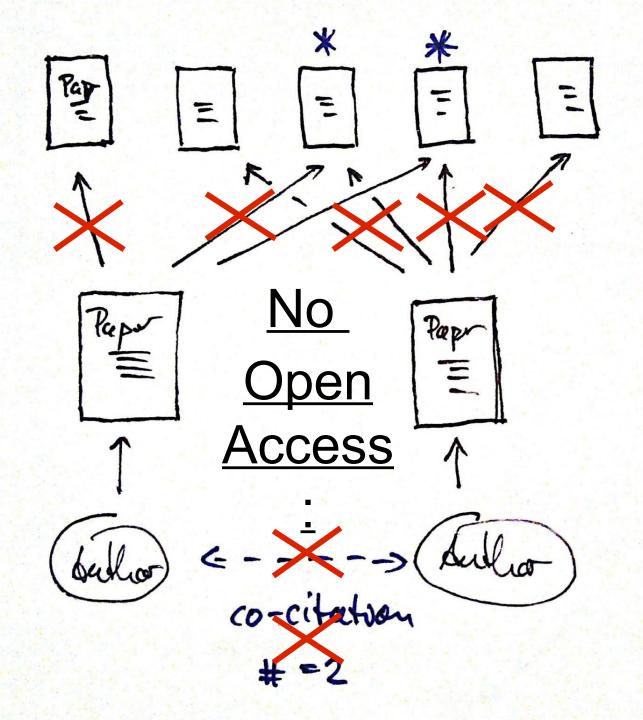

# Open access to

Full text

Hyperlinks (Citations)

# The truth is: Computers can solve this problem so easily.

(Like Google solved web search)