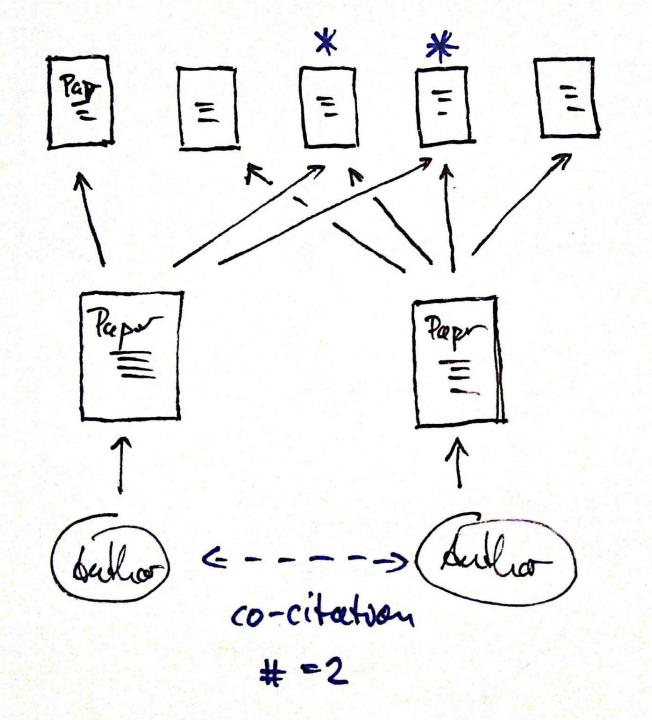

# Open access to

Full text

Hyperlinks (Citations)

# The truth is: Computers can solve this problem so easily.

(Like Google solved web search)